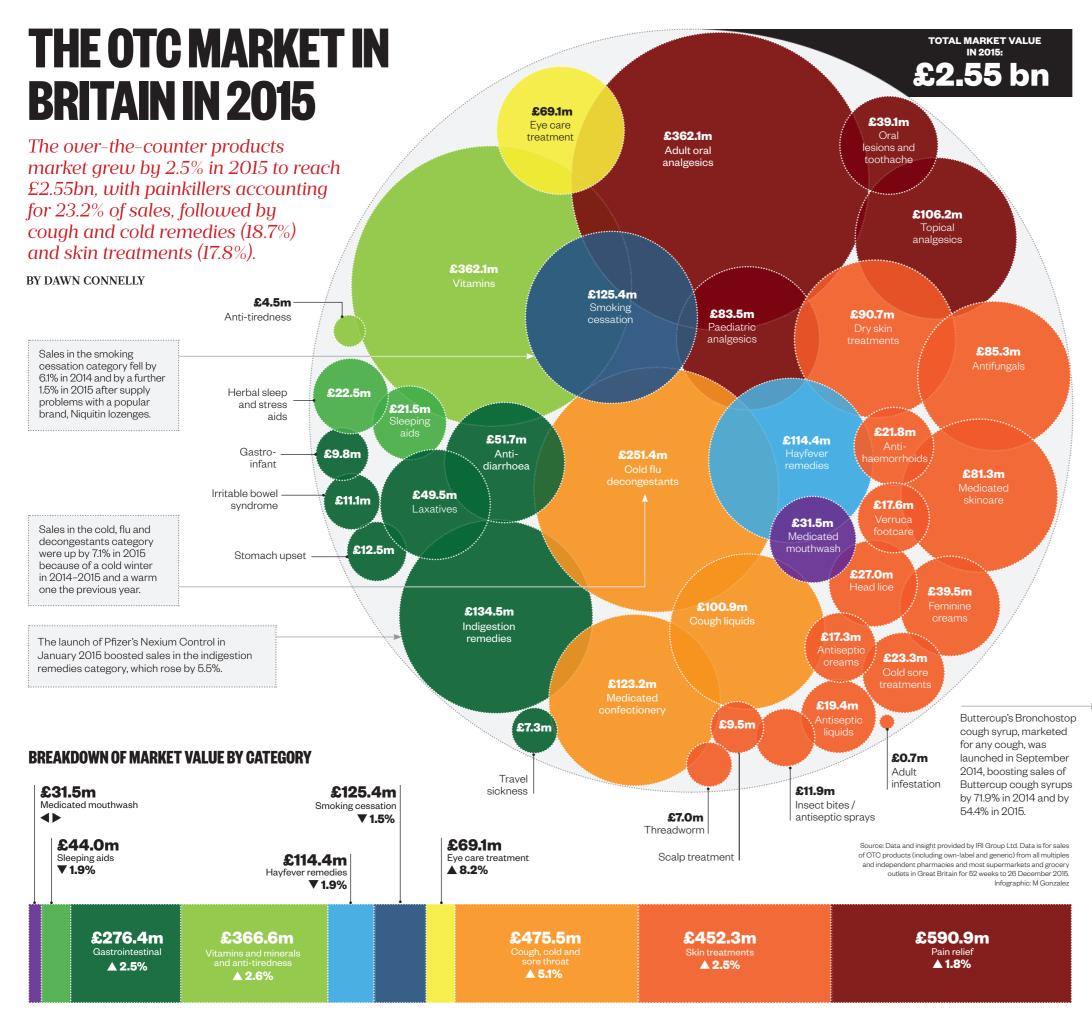

**FEATURE FEATURE** 



## **TOP 50 BRANDS**

RB manufactures 10 of the products in the 50 best-selling brands of 2015, followed by GSK with 7 and McNeil with 5. Retailers' own label products have a 19.0% share of OTC market sales, a figure that has remained largely stable for the past three years (19.3% in 2014 and 19.4% in 2013).

| CATEGORY | 201 | 5 (2014)       | BRAND NAME                    | SALES (£M) | MANUFACTURER           |
|----------|-----|----------------|-------------------------------|------------|------------------------|
| Multiple | 1   | <b>∢▶</b> (1)  | Own label                     | 484.2      | Various                |
|          | 2   | <b>◆▶</b> (2)  | Nurofen                       | 117.5      | RB                     |
|          | 3   | <b>∢►</b> (3)  | Nicorette